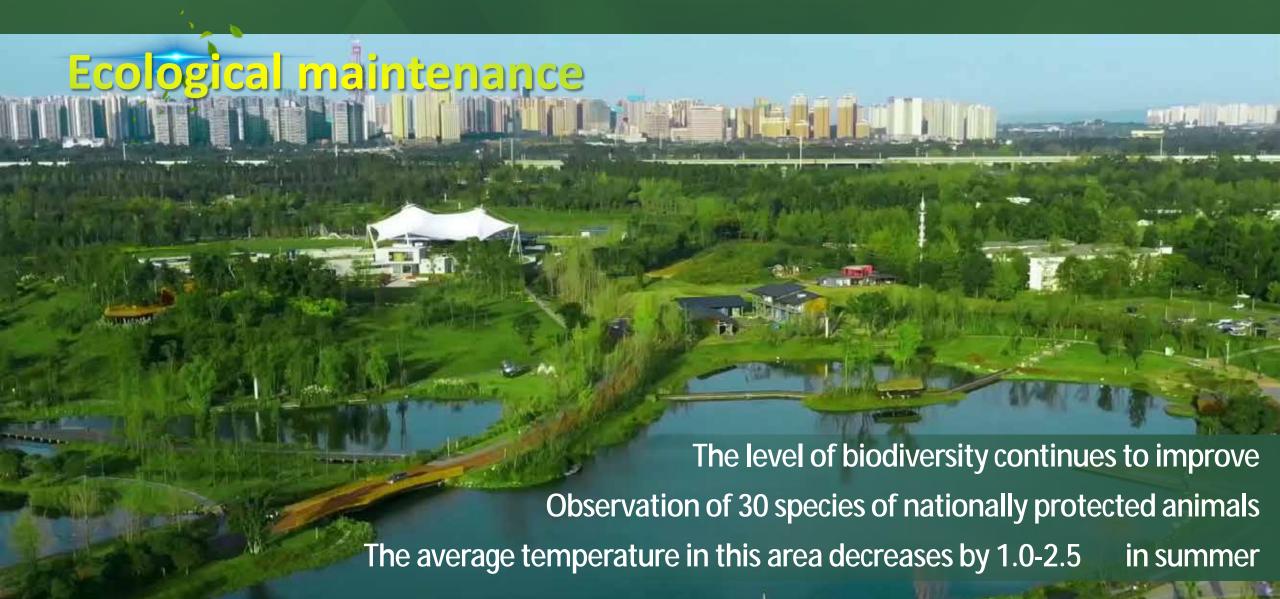

- Exploring a sustainable urban development model that adapts to the cities in China nowadays



### Case 1:Circular Ecological Zone

Circular Ecological Zone,

A beautiful "green necklace" inlaid on the plain of Chengdu







- 1. Farmland Protection
- 2. Ecological Restoration
- 1. Integrate into the city
- 2. Build a greenway system
- people oriented
- 2. Functional integration

- Urban
   Sponge
- 2. Emergency shelter

**Protection** 

Protect quality cultivated land and maintain farmland habitat.



#### **Protection**

### Restore the ecological environment

Plant water purification plants, create aquatic and semi-humid plant habitats, improve water quality, improve water purification and rainwater regulation and storage



## Lucid waters and lush mountains are invaluable assets.



#### Connection

# build a multi-dimensional greenway system to promote the continuous connection between parks and cities







The 100km ring City greenway has been completed

## Leading a green and low-carbon lifestyle



Sharing

Implant diverse scenarios such as sports, cultural creativity, leisure

and recreation, and dynamic consumption







Exhibition

Leisure

Sports

Culture Exh

## Provide the most inclusive green welfare for citizens









- 1. Vegetation restoration 1. Drainage corridor
- Can enter and participate

Smart
 Management
 Platform

## **Ecology**

P Vegetation restoration in ecological core protection areas





### Sponge

n Based on the natural terrain of the mountain, scientifically plan the mountain drainage corridor and multi-level flood storage space,