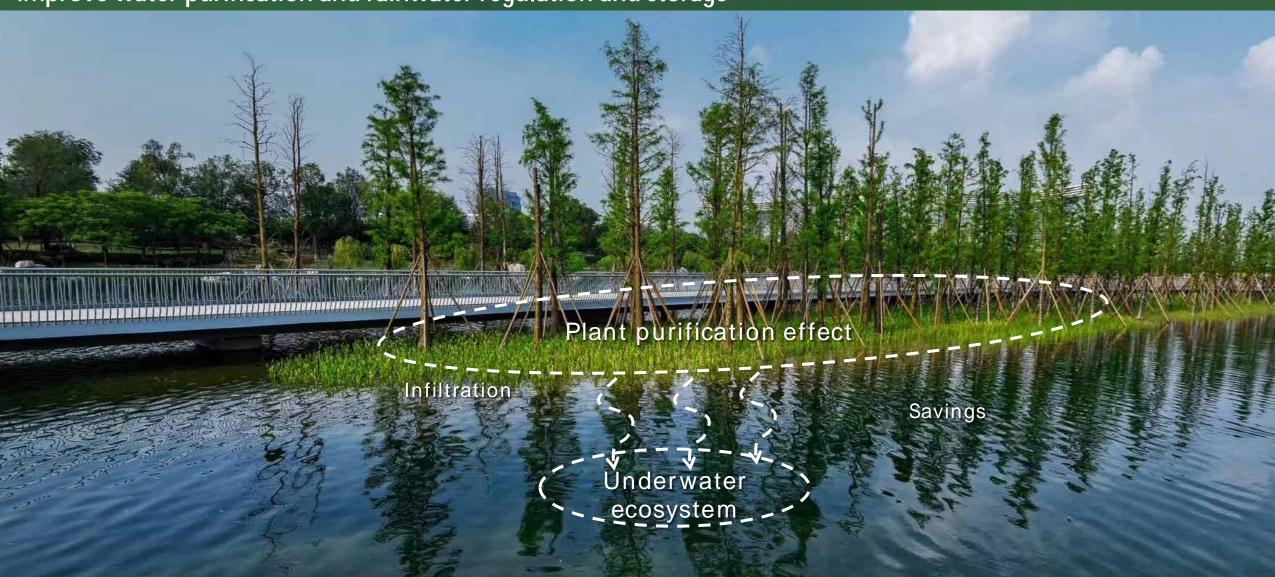

### Restore the ecological environment

Plant water purification plants, create aquatic and semi-humid plant habitats, improve water quality, improve water purification and rainwater regulation and storage