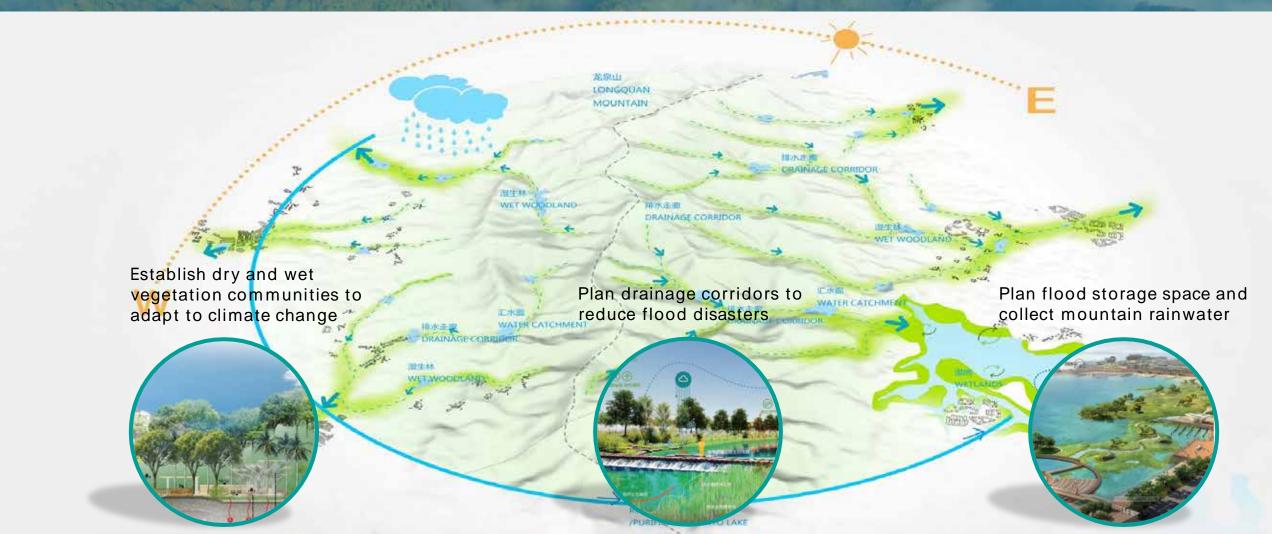

### Sponge

n Based on the natural terrain of the mountain, scientifically plan the mountain drainage corridor and multi-level flood storage space, overlay the wetland forest system, ecologically treat the drainage corridor, and turn Longquan Mountain into a large sponge that absorbs rainwater.