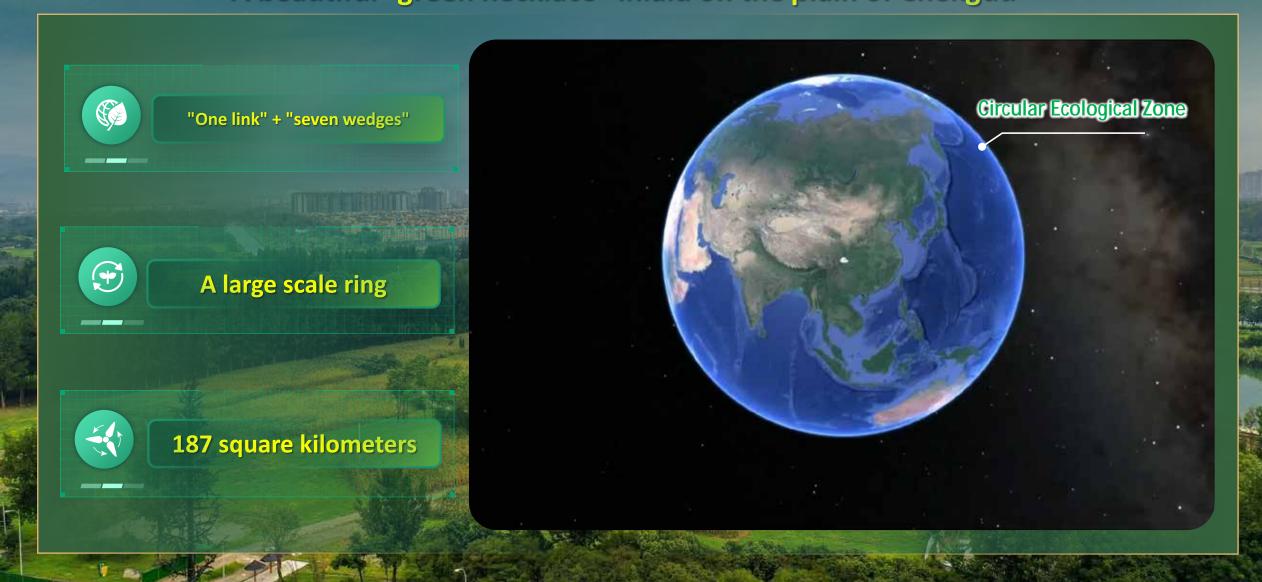

### Case 1:Circular Ecological Zone

Circular Ecological Zone,

A beautiful "green necklace" inlaid on the plain of Chengdu

- 1. Farmland Protection
- 2. Ecological Restoration
- 1. Integrate into the city
- 2. Build a greenway system
- people oriented
- 2. Functional integration