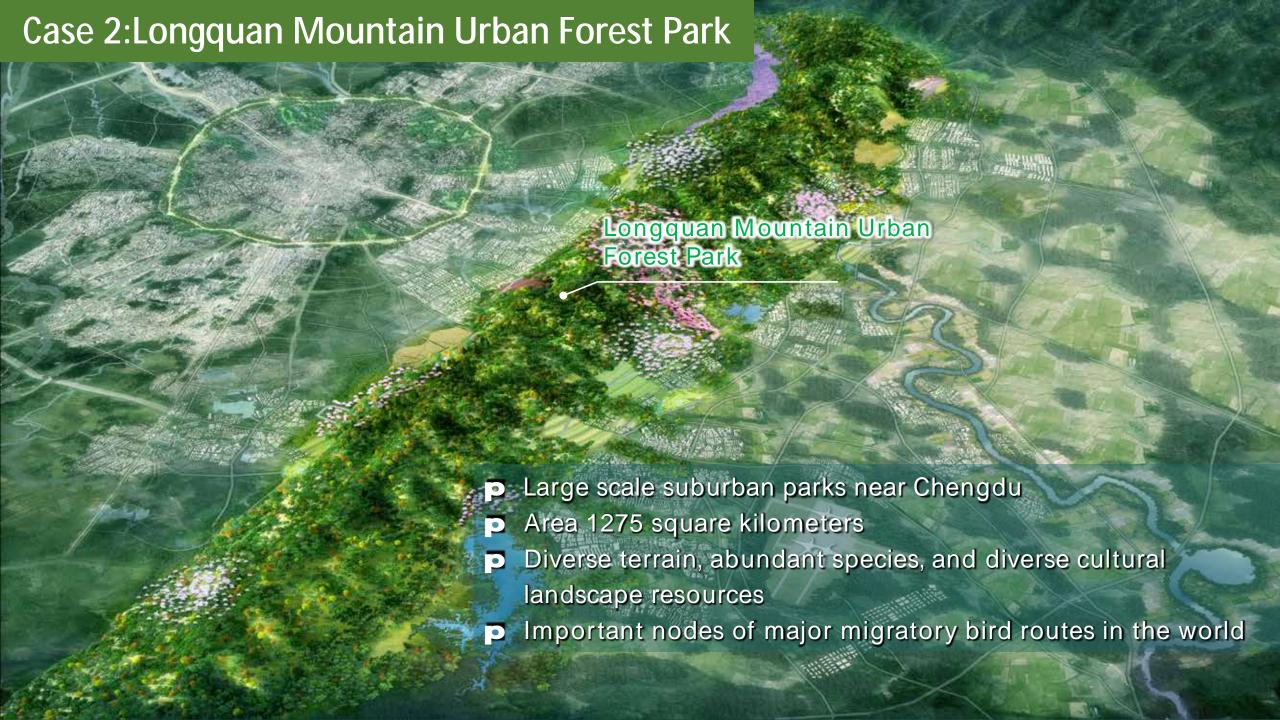

### Case 1:Circular Ecological Zone

Circular Ecological Zone,

A beautiful "green necklace" inlaid on the plain of Chengdu

- 1. Farmland Protection
- 2. Ecological Restoration
- 1. Integrate into the city
- 2. Build a greenway system
- people oriented
- 2. Functional integration

第二条 本条例适用于城市森林公园的规划、建设、管理及其监督等活动。

本条例所称城市森林公园,是指位于四川省龙泉山脉成都段,四至界限东经104°5′38″至104°36′ 17″、北纬30°12′29″至30°57′14″内,规划范围1274.8平方公里的城市中央公园。其中,龙泉驿区管辖 区284.9平方公里,青白江区管辖区125.2平方公里,金堂县管辖区354.3平方公里,简阳市管辖区 238.8平方公里,天府新区成都直管区139.7平方公里,高新区管辖区131.9平方公里。