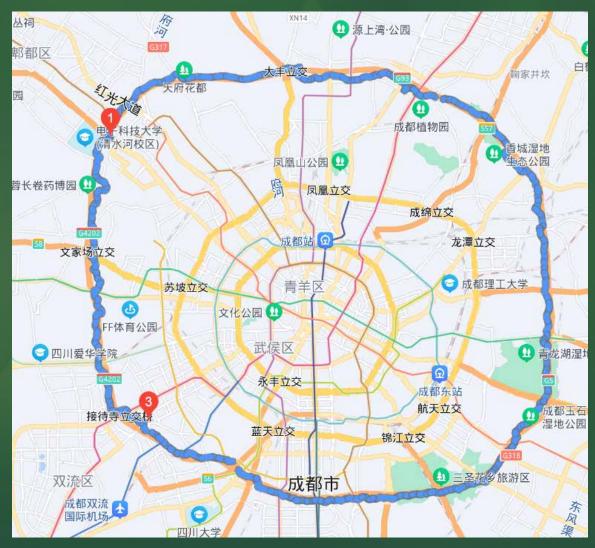

# build a multi-dimensional greenway system to promote the continuous connection between parks and cities

The 100km ring City greenway has been completed