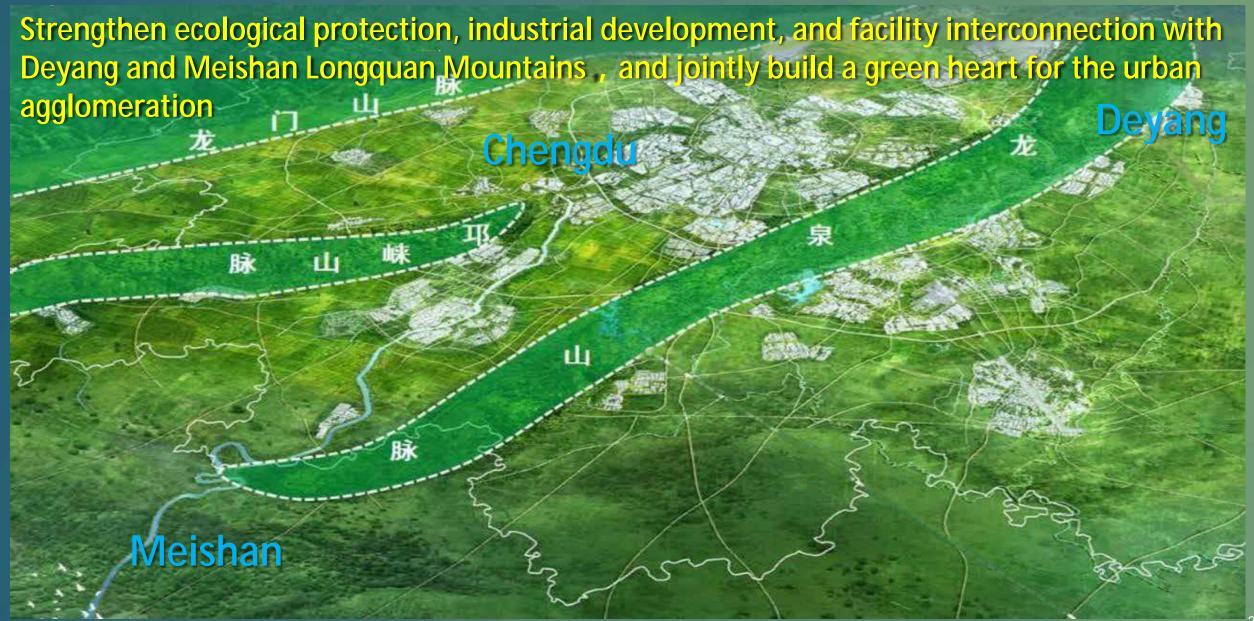

规划法》等法律法规,结合成都市实际,制定本条例。

第二条 本条例适用于城市森林公园的规划、建设、管理及其监督等活动。

本条例所称城市森林公园,是指位于四川省龙泉山脉成都段,四至界限东经104°5′38″至104°36′ 17″、北纬30°12′29″至30°57′14″内,规划范围1274.8平方公里的城市中央公园。其中,龙泉驿区管辖 区284.9平方公里,青白江区管辖区125.2平方公里,金堂县管辖区354.3平方公里,简阳市管辖区 238.8平方公里,天府新区成都直管区139.7平方公里,高新区管辖区131.9平方公里。

城市森林公园具体界限由城市森林公园总体规划划定。

第三条 城市森林公园的保护应当遵循科学规划、生态优先、分区管控、合理利用的原则, 促进人 与自然和谐相处, 实现生态、经济和社会效益相统一。

第四条 市人民政府设立的城市森林公园管理机构,按照市人民政府的授权。负责城市森林公园保

Regulations on the Protection of Ecological Zones

Regulations on the Protection of Longquanshan Urban Forest Park

#### Promote co-benefit

#### Make a special plan to form a top-level design



青白江 金堂 东风水库 淮州 中心城 龙泉驿 友谊水库 科学城 简阳 空港新城

Special Plan for the Ecological Zone

Special Plan for Longquanshan Urban Forest Park

### Promote co-benefit

#### Strengthen regional collaboration