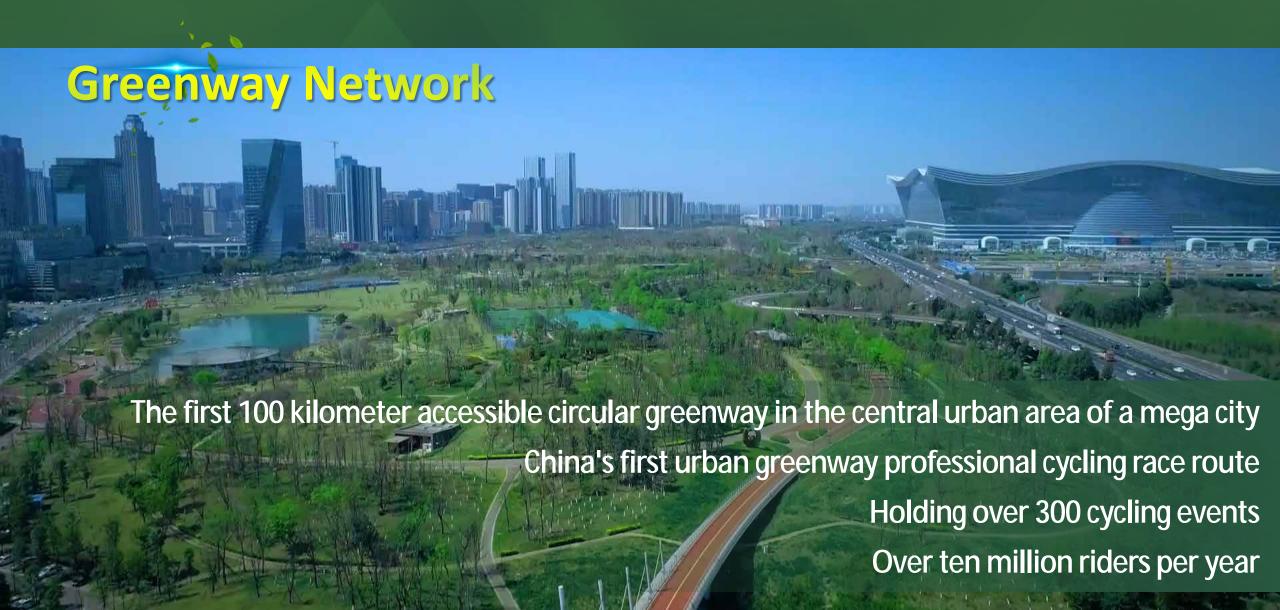

# build a multi-dimensional greenway system to promote the continuous connection between parks and cities

The 100km ring City greenway has been completed