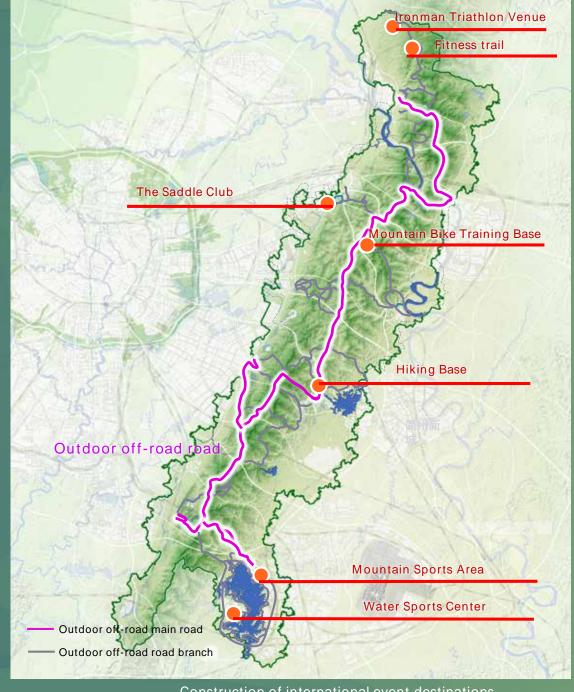

#### Creating an International Sports Event Destination

Outdoor off-road road

**Mountain Sports** 

Water Sports