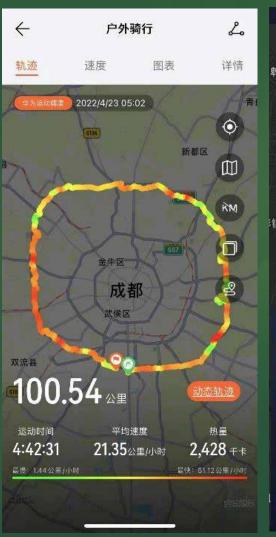

# build a multi-dimensional greenway system to promote the continuous connection between parks and cities

The 100km ring City greenway has been completed