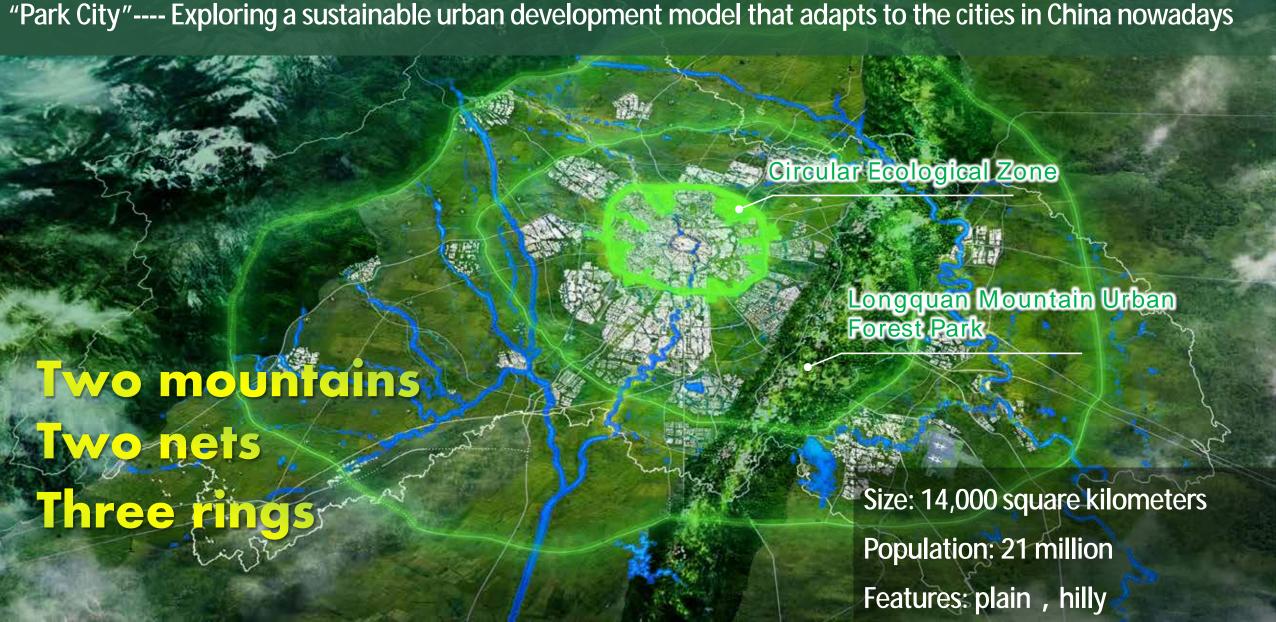

## Overview of Chengdu

"Park City"---- Exploring a sustainable urban development model that adapts to the cities in China nowadays