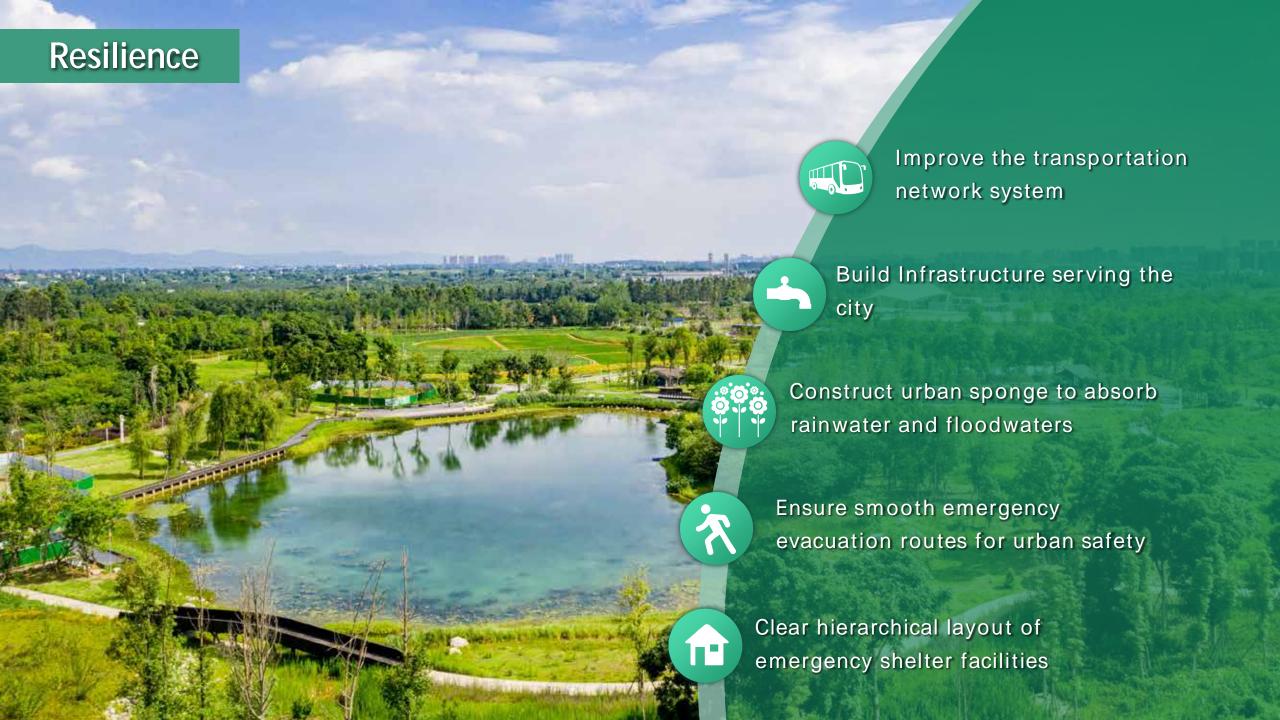

- Urban
   Sponge
- 2. Emergency shelter

**Protection** 

Protect quality cultivated land and maintain farmland habitat.

#### **Protection**