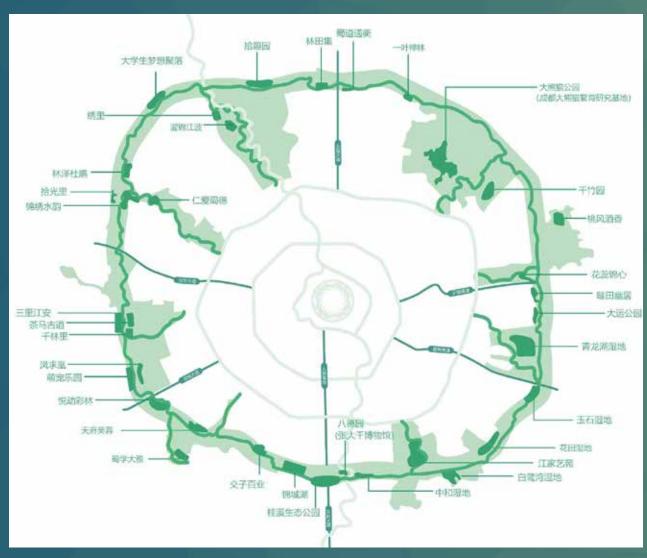

### Case 1:Circular Ecological Zone

Circular Ecological Zone,

A beautiful "green necklace" inlaid on the plain of Chengdu

- 1. Farmland Protection
- 2. Ecological Restoration
- 1. Integrate into the city
- 2. Build a greenway system
- people oriented
- 2. Functional integration

- Urban
   Sponge
- 2. Emergency shelter

**Protection** 

Protect quality cultivated land and maintain farmland habitat.

#### **Protection**