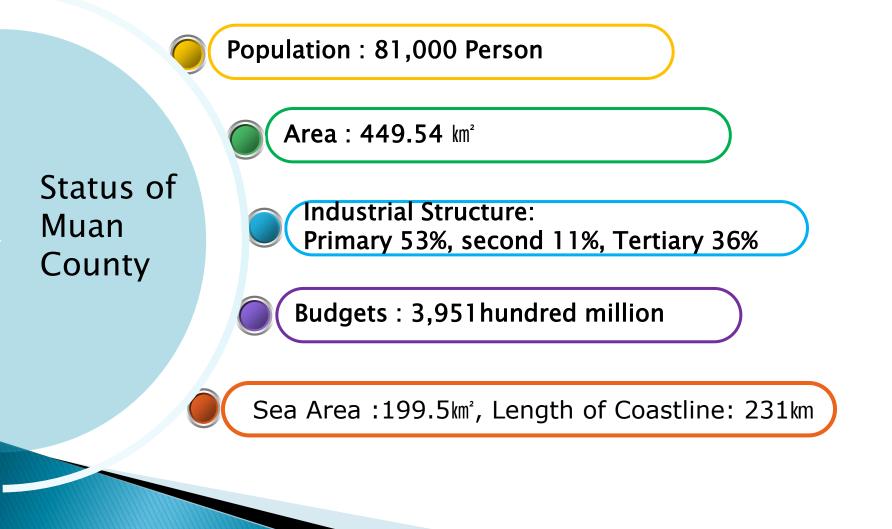

## Muan wetland Protected Area

#### MPAs in Muan wetland [muan county]





#### Key features of Muan wetland



#### Key features of the site in Muan county

 Biodiversity Observation survey benthos : octopus, sand crab etc 245 species halophyte : reed, japonicus etc 45 species
Sea bird : Far Eastern Curlew etc 51 species





#### Key features of the site in Muan county

- Status of Regional center
  - location : haeje-myeon, Muan-county, Rok
  - Main facility : Tidal flat center
  - Amenities : Tidal ecology park, trail, experience study space

#### Key features of the site in Muan county

Network of Regional center



### WHAT WE DO









# Thank You !