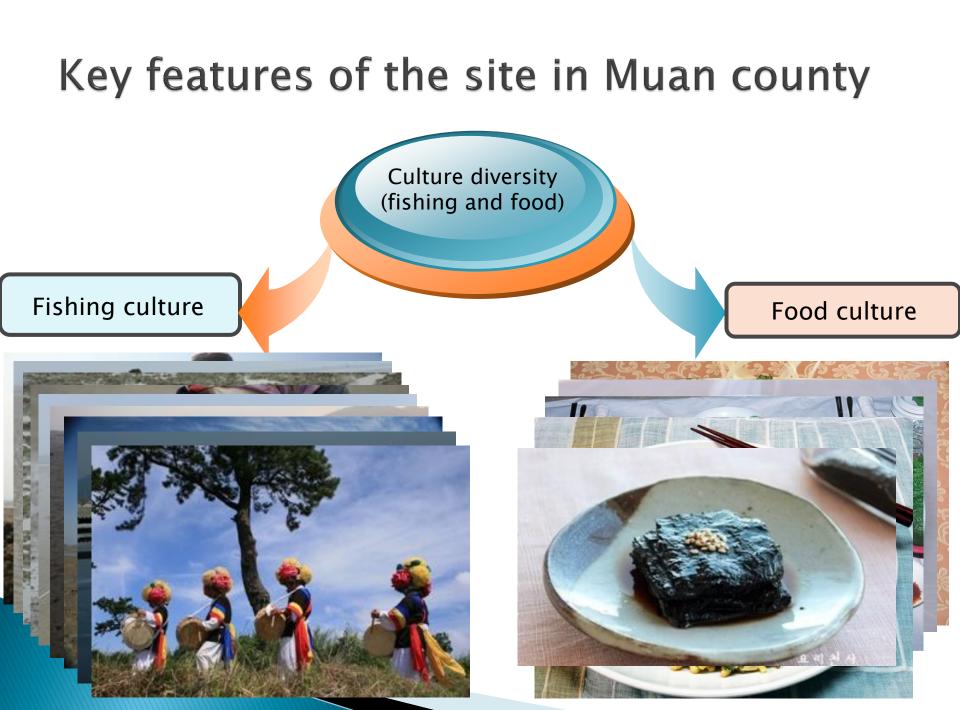

#### Key features of the site in Muan county

 Biodiversity Observation survey benthos : octopus, sand crab etc 245 species halophyte : reed, japonicus etc 45 species
Sea bird : Far Eastern Curlew etc 51 species