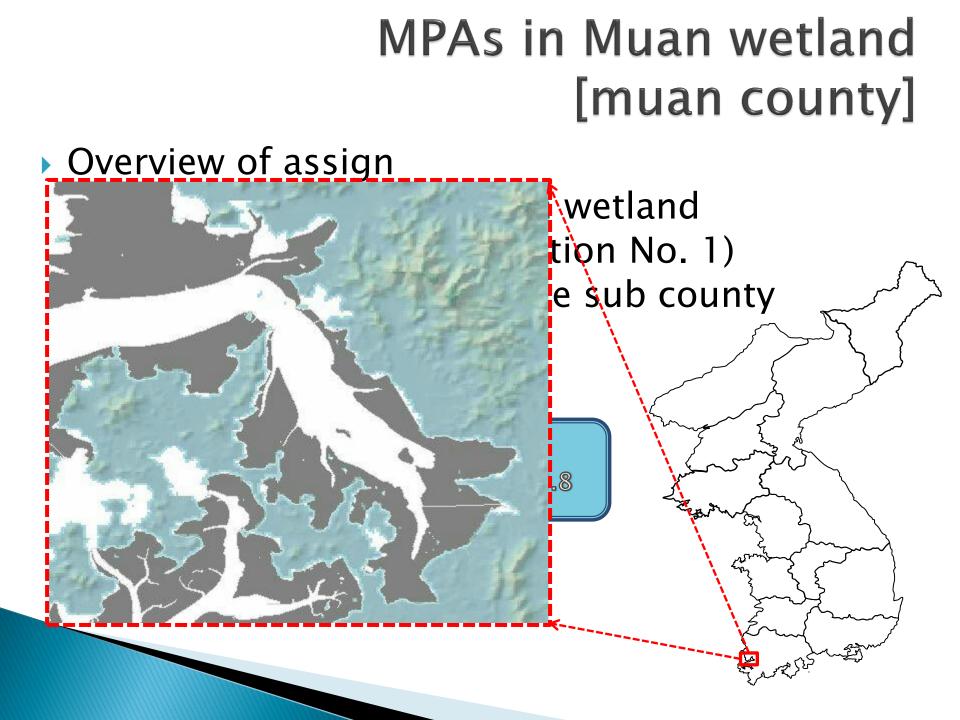

## Muan wetland Protected Area

#### MPAs in Muan wetland [muan county]





#### Key features of Muan wetland



#### Key features of the site in Muan county

 Biodiversity Observation survey benthos : octopus, sand crab etc 245 species halophyte : reed, japonicus etc 45 species
Sea bird : Far Eastern Curlew etc 51 species





#### Key features of the site in Muan county

- Status of Regional center
  - location : haeje-myeon, Muan-county, Rok
  - Main facility : Tidal flat center
  - Amenities : Tidal ecology park, trail, experience study space

#### Key features of the site in Muan county

Network of Regional center



### WHAT WE DO









# Thank You !