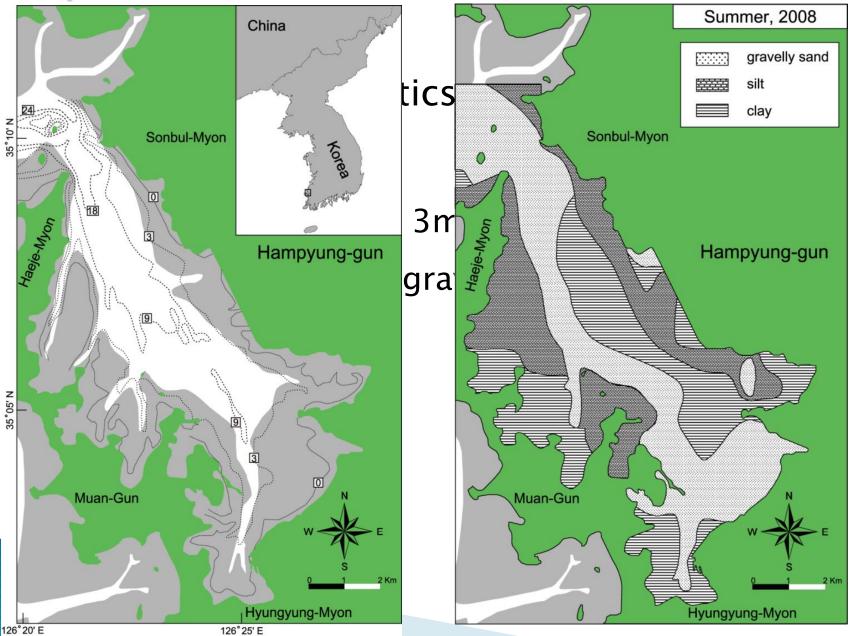

## Muan wetland Protected Area

#### MPAs in Muan wetland [muan county]





#### Key features of Muan wetland



#### Key features of the site in Muan county

 Biodiversity Observation survey benthos : octopus, sand crab etc 245 species halophyte : reed, japonicus etc 45 species
Sea bird : Far Eastern Curlew etc 51 species





#### Key features of the site in Muan county

- Status of Regional center
  - location : haeje-myeon, Muan-county, Rok
  - Main facility : Tidal flat center
  - Amenities : Tidal ecology park, trail, experience study space

#### Key features of the site in Muan county

Network of Regional center



### WHAT WE DO









# Thank You !