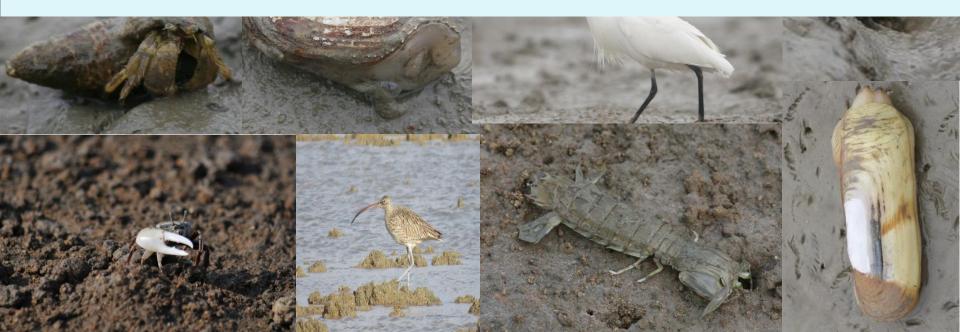

#### Key features of the site in Muan county

 Biodiversity Observation survey benthos : octopus, sand crab etc 245 species halophyte : reed, japonicus etc 45 species
Sea bird : Far Eastern Curlew etc 51 species