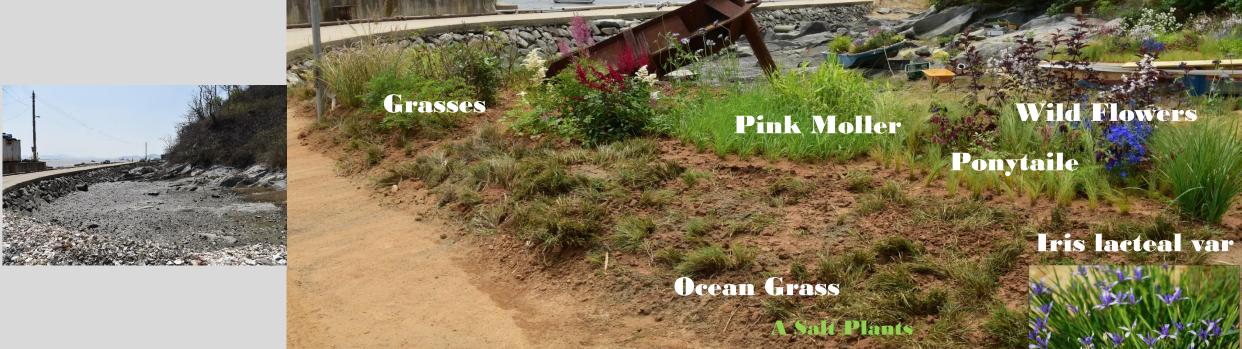

# Temptation

Between Costal Garden & Marine





# **BunO Port**



















### People BunO Area.

- Traveler
- Biker
- Fishing
- Climber
- Member training

**Potential Visitors** to the Tidal Flat



# Could hook up the adults with their children to the tidal flat

by "Costal Garden"?

## Changes



# Changes







# Changes







### **Visitors Feedback**

Wow! Looks like a
Gallery!
Wonderful!
What is the exhibition
title?

Thanks a lot!
These investment for the visitors

Beautiful idea
that Boat Garden!
I never know these area
before how wonderful it
is!

### Residents

Very proud of the Gang Hwa Do, and gladly introduce to the guest!

### **Visitors Behavior Changes**

Visitors are wondering around the tidal flat area.

Mom: Wondering at the Garden with self photo taking Grand parents: wondering at the Garden with warm chatting

Papa and children: Play at the tidal flat with searching oceanic livings, and

stay more then before.