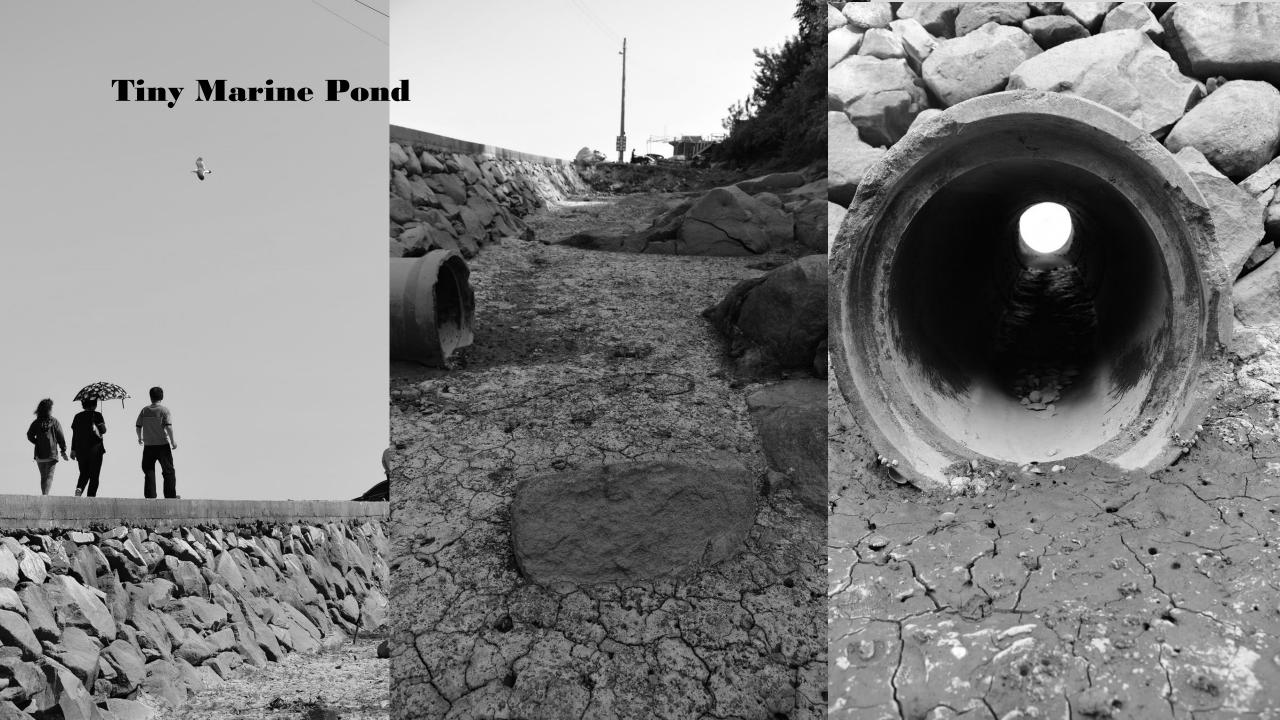

# Temptation

Between Costal Garden & Marine





# **BunO Port**



















### People BunO Area.

- Traveler
- Biker
- Fishing
- Climber
- Member training

**Potential Visitors** to the Tidal Flat



# Could hook up the adults with their children to the tidal flat

by "Costal Garden"?

## Changes



# Changes







# Changes







### **Visitors Feedback**

Wow! Looks like a
Gallery!
Wonderful!
What is the exhibition
title?

Thanks a lot!
These investment for the visitors

Beautiful idea
that Boat Garden!
I never know these area
before how wonderful it
is!

### Residents

Very proud of the Gang Hwa Do, and gladly introduce to the guest!

### **Visitors Behavior Changes**

Visitors are wondering around the tidal flat area.

Mom: Wondering at the Garden with self photo taking Grand parents: wondering at the Garden with warm chatting

Papa and childr