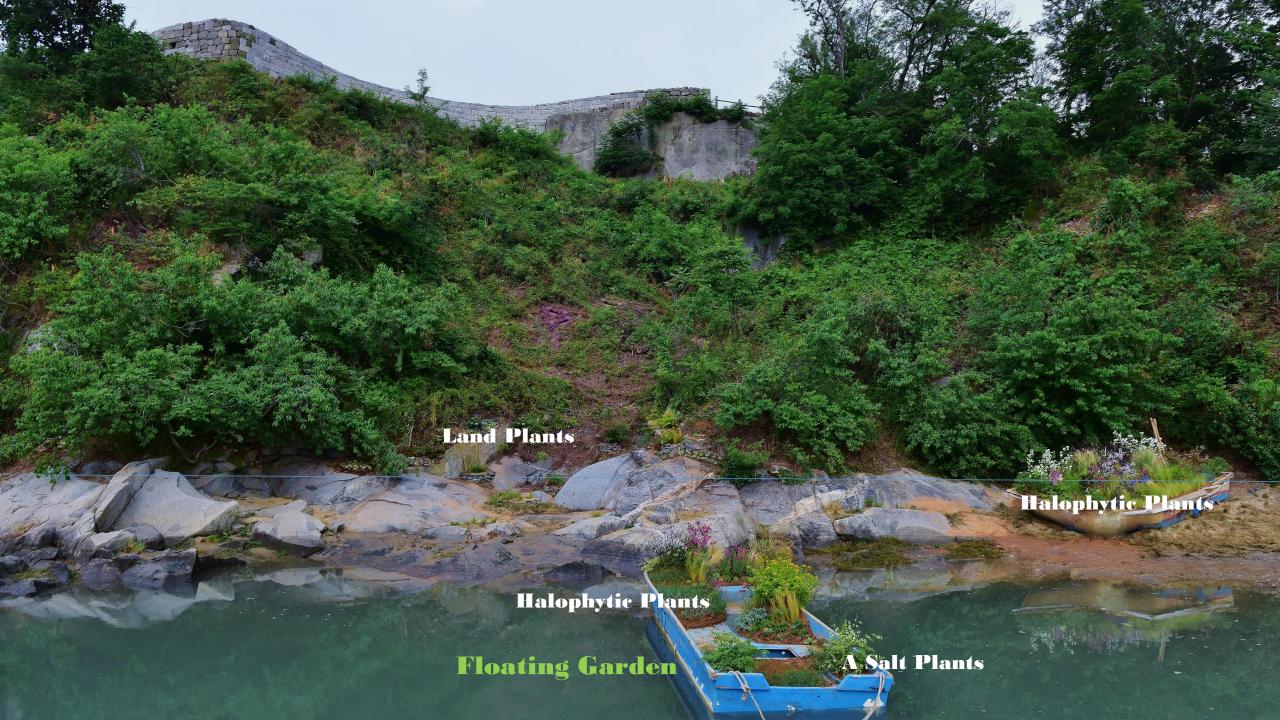

# Temptation

Between Costal Garden & Marine





# **BunO Port**



















### People BunO Area.

- Traveler
- Biker
- Fishing
- Climber
- Member training

**Potential Visitors** to the Tidal Flat



# Could hook up the adults with their children to the tidal flat

by "Costal Garden"?

## Changes



# Changes







# Changes







### **Visitors Feedback**

Wow! Looks like a
Gallery!
Wonderful!
What is the exhibition
title?

Thanks a lot!
These investment for the visitors

Beautiful idea
that Boat Garden!
I never know these area
before how wonderful it
is!

### Residents

Very proud of the Gang Hwa Do, and gladly introduce to the guest!

### **Visitors Behavior Changes**

Visitors are wondering around the tidal flat area.

Mom: Wondering at the Garden with self photo taking Grand parents: wondering at the Garden with warm chatting

Papa and children: Play at the tidal flat with searching oceanic livings, and

stay more then before.