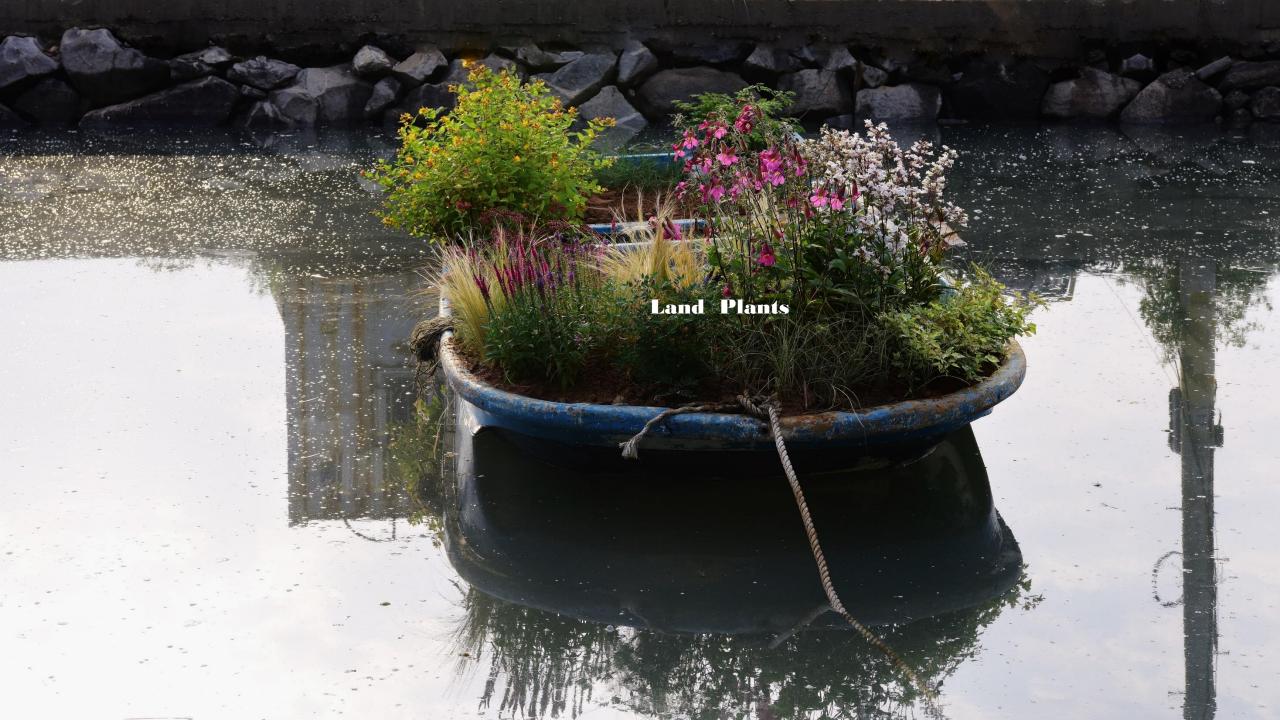

# Temptation

Between Costal Garden & Marine





# **BunO Port**



















### People BunO Area.

- Traveler
- Biker
- Fishing
- Climber
- Member training

**Potential Visitors** to the Tidal Flat



# Could hook up the adults with their children to the tidal flat

by "Costal Garden"?

## Changes



# Changes







# Changes







### **Visitors Feedback**

Wow! Looks like a
Gallery!
Wonderful!
What is the exhibition
title?

Thanks a lot!
These investment for the visitors

Beautiful idea
that Boat Garden!
I never know these area
before how wonderful it
is!

### Residents

Very proud of the Gang Hwa Do, and gladly introduce to the guest!

### **Visitors Behavior Changes**

Visitors are wondering around the tidal flat area.

Mom: Wondering at the Garden with self photo taking Grand parents: wondering at the Garden with warm chatting

Papa and children: Play at the tidal flat with searching oceanic livings, and

stay more then before.