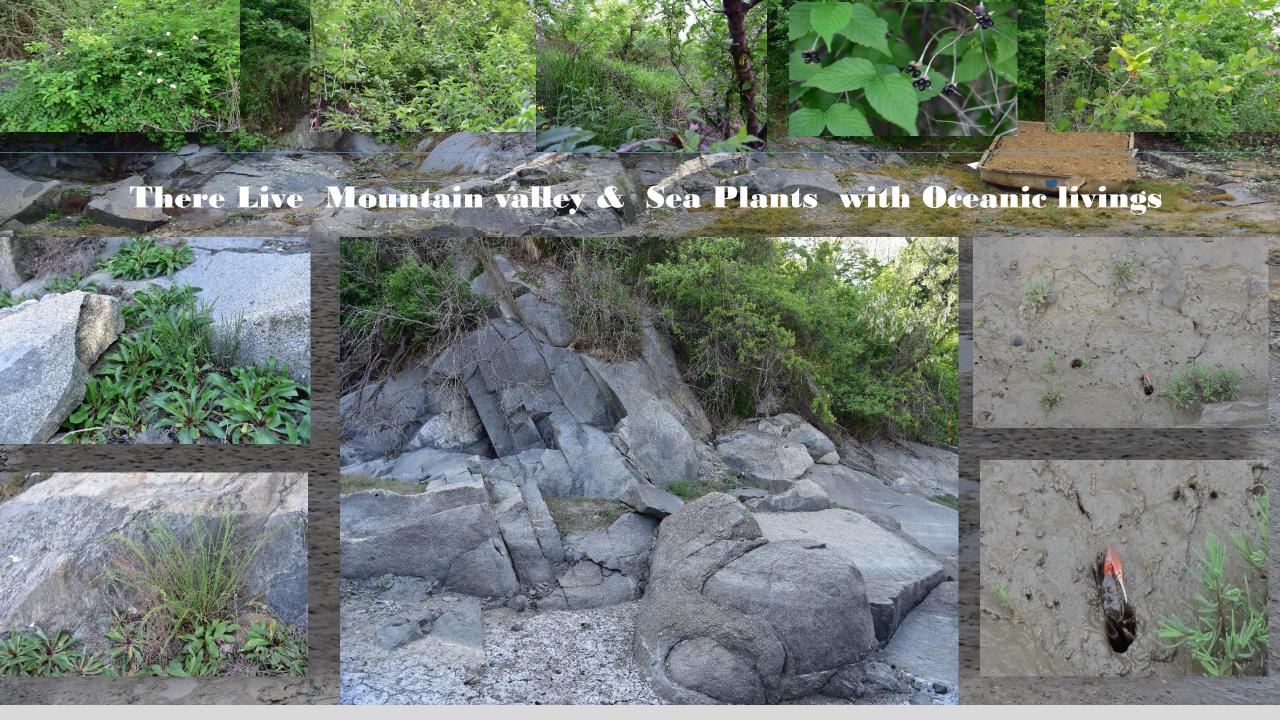

# Temptation

Between Costal Garden & Marine





# **BunO Port**



















### People BunO Area.

- Traveler
- Biker
- Fishing
- Climber
- Member training

**Potential Visitors** to the Tidal Flat



# Could hook up the adults with their children to the tidal flat

by "Costal Garden"?

## Changes



# Changes







# Changes







### **Visitors Feedback**

Wow! Looks like a
Gallery!
Wonderful!
What is the exhibition
title?

Thanks a lot!
These investment for the visitors

Beautiful idea
that Boat Garden!
I never know these area
before how wonderful it
is!

### Residents

Very proud of the Gang Hwa Do, and gladly introduce to the guest!

### **Visitors Behavior Changes**

Visitors are wondering around the tidal flat area.

Mom: Wondering at the Garden with self photo taking Grand parents: wondering at the Garden with warm chatting

Papa and children