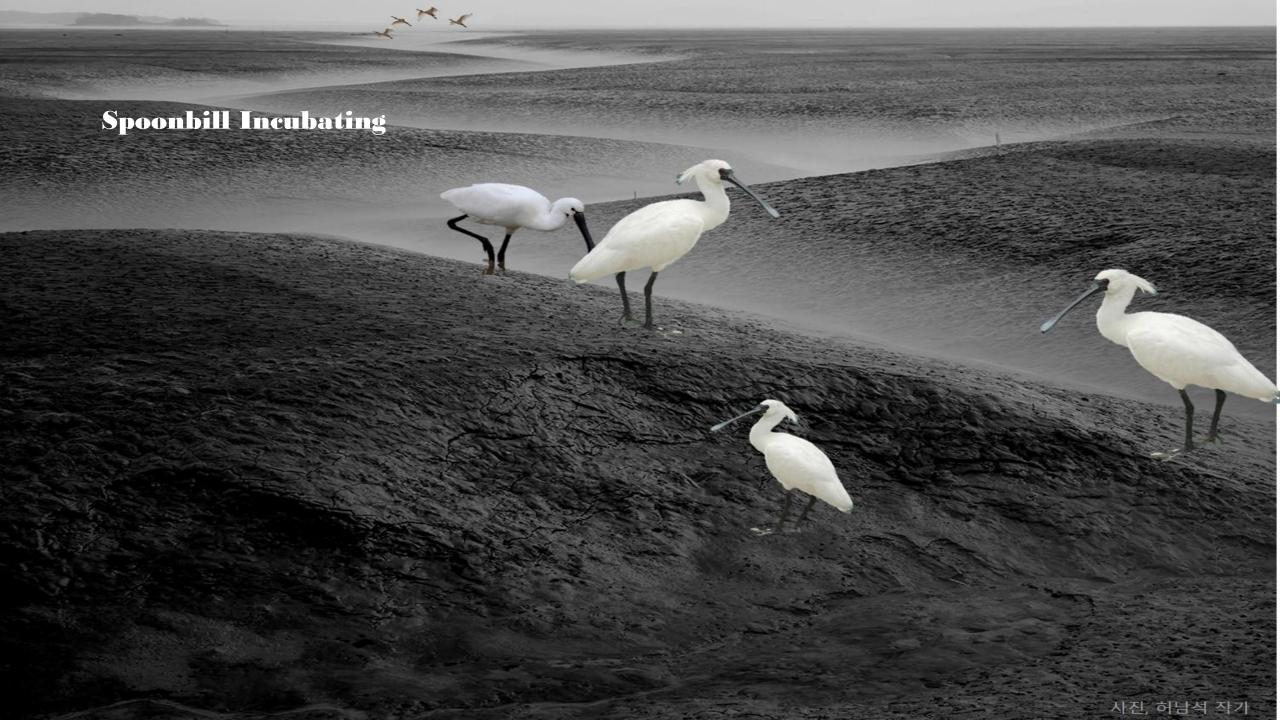

# Temptation

Between Costal Garden & Marine





# **BunO Port**



















### People BunO Area.

- Traveler
- Biker
- Fishing
- Climber
- Member training

**Potential Visitors** to the Tidal Flat



# Could hook up the adults with their children to the tidal flat

by "Costal Garden"?

## Changes



# Changes







# Changes







### **Visitors Feedback**

Wow! Looks like a
Gallery!
Wonderful!
What is the exhibition
title?

Thanks a lot!
These investment for the visitors

Beautiful idea
that Boat Garden!
I never know these area
before how wonderful it
is!

### Residents

Very proud of the Gang Hwa Do, and gladly introduce to the guest!

### **Visitors Behavior Changes**

Visitors are wondering around the tidal flat area.

Mom: Wondering at the Garden with self photo taking Grand parents: wondering at the Garden with warm chatting

Papa and children: