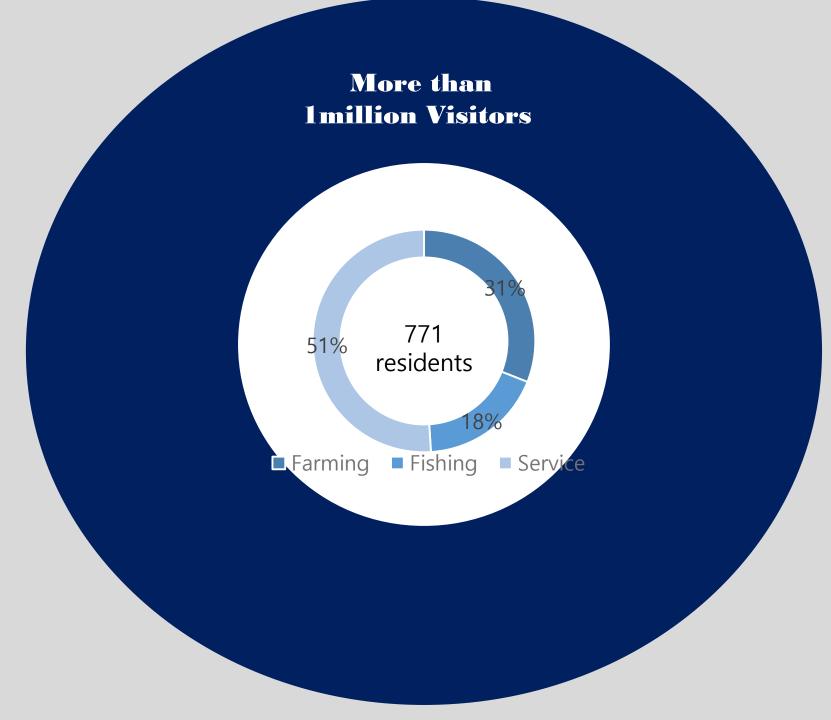

### People BunO Area.

- Traveler
- Biker
- Fishing
- Climber
- Member training

**Potential Visitors** to the Tidal Flat