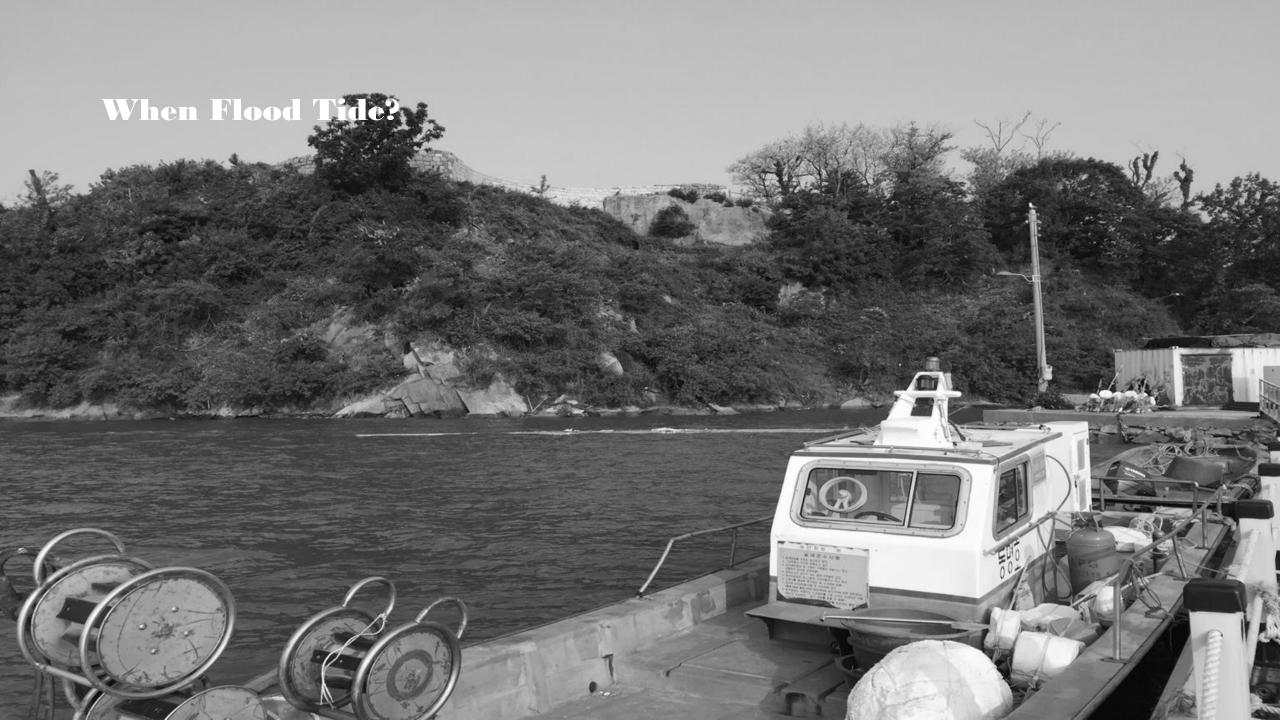

# Temptation

Between Costal Garden & Marine





# **BunO Port**



















### People BunO Area.

- Traveler
- Biker
- Fishing
- Climber
- Member training

**Potential Visitors** to the Tidal Flat



# Could hook up the adults with their children to the tidal flat

by "Costal Garden"?

## Changes



# Changes







# Changes







### **Visitors Feedback**

Wow! Looks like a
Gallery!
Wonderful!
What is the exhibition
title?

Thanks a lot!
These investment for the visitors

Beautiful idea
that Boat Garden!
I never know these area
before how wonderful it
is!

### Residents

Very proud of the Gang Hwa Do, and gladly introduce to the guest!

### **Visitors Behavior Changes**

Visitors are wondering around the tidal flat area.

Mom: Wondering at the Garden with self photo taking Grand parents: wondering at the Garden with warm chatting

Papa and children: Pl