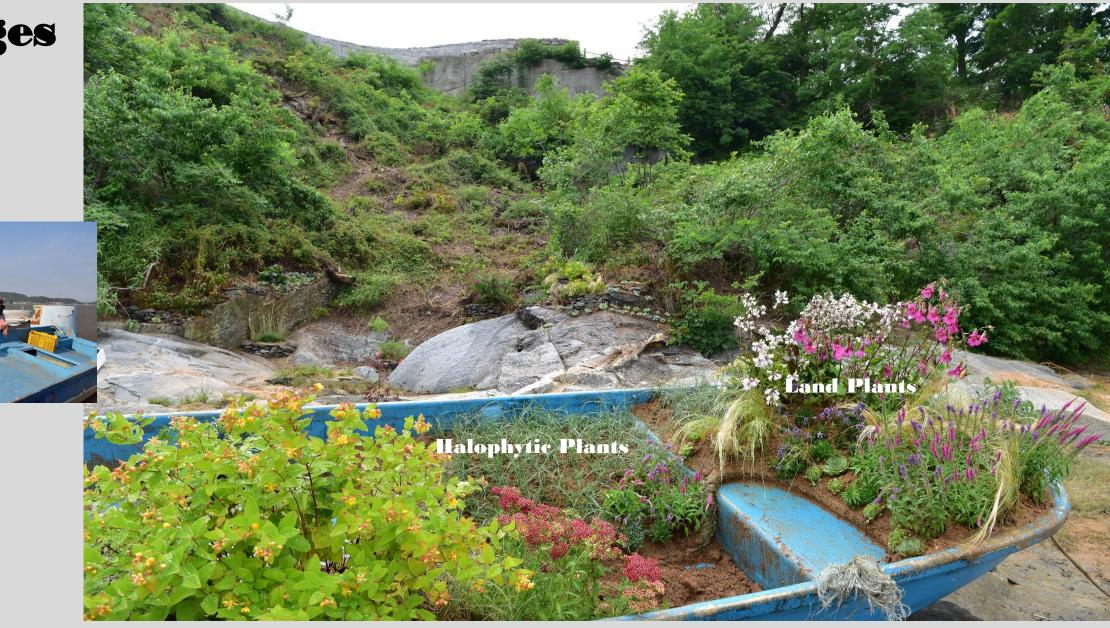

# Temptation

Between Costal Garden & Marine





# **BunO Port**



















### People BunO Area.

- Traveler
- Biker
- Fishing
- Climber
- Member training

**Potential Visitors** to the Tidal Flat



# Could hook up the adults with their children to the tidal flat

by "Costal Garden"?

## Changes



# Changes







# Changes







### **Visitors Feedback**

Wow! Looks like a
Gallery!
Wonderful!
What is the exhibition
title?

Thanks a lot!
These investment for the visitors

Beautiful idea
that Boat Garden!
I never know these area
before how wonderful it
is!

### Residents

Very proud of the Gang Hwa Do, and gladly introduce to the guest!

### **Visitors Behavior Changes**

Visitors are wondering around the tidal flat area.

Mom: Wondering at the Garden with self photo taking Grand parents: wondering at the Garden with warm chatting

Papa and children: Play at the tidal flat with searching oceanic livings, and

stay more then before.