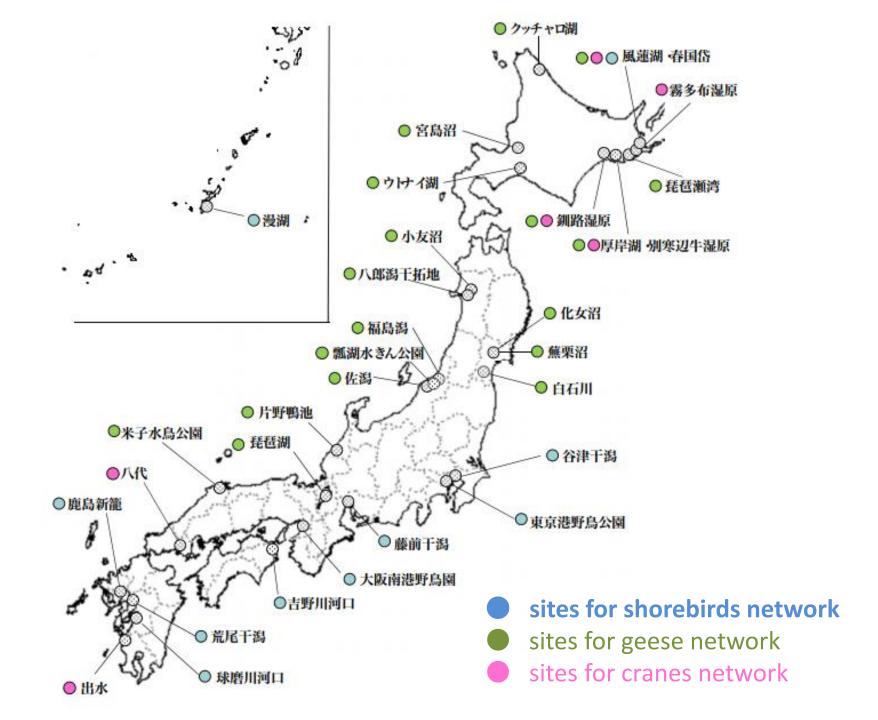

## MPA network in Japan in case of shorebird habitat

Key message ;

To develop the practical and useful network, it is necessary to

identify the commonalities among the network membersIdentify and focus the typical, concrete and timed purpose of the network

Key message ;

To develop the practical and useful network, it is necessary to

identify the commonalities among the network members
 very important habitats of the shorebird under the same flyway

■Identify and focus the typical, concrete and timed purpose of the network