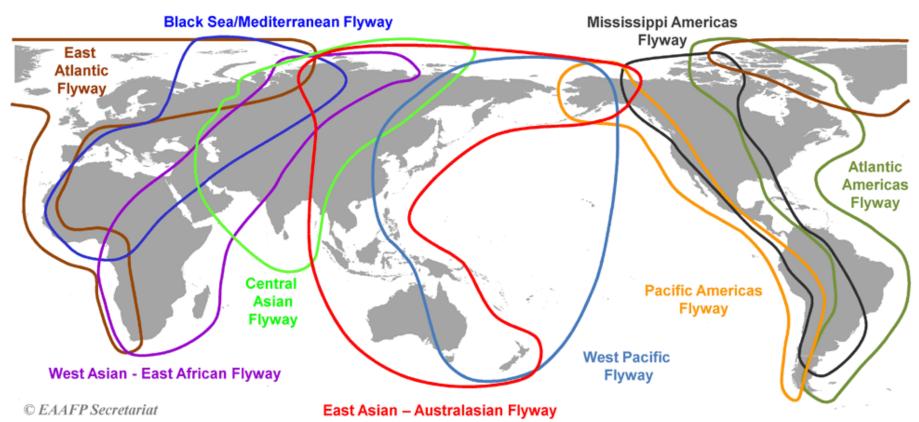

## EAAFP

Partnership for East Asian-Australasian Flyway

To provide LG the incentive to shorebird conservation....

- need to know the status of shorebird
- need to know the habitat (tidal flats ) situation
- good to know EAAFP
- ightarrow understand the importance of their own tidal flat