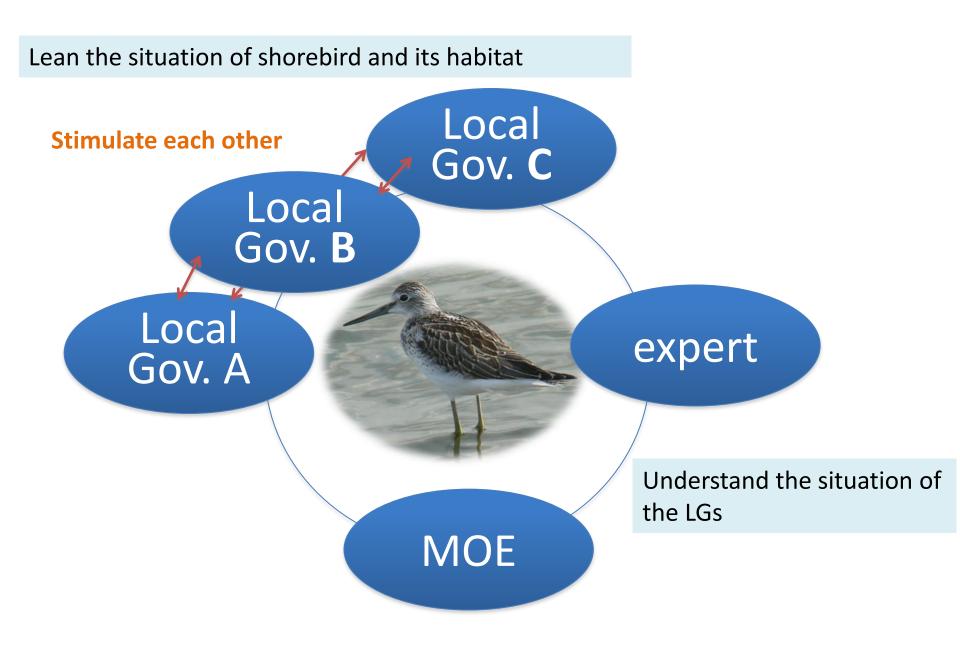

## MPA network in Japan in case of shorebird habitat

Key message ;

To develop the practical and useful network, it is necessary to

identify the commonalities among the network membersIdentify and focus the typical, concrete and timed purpose of the network

Key message ;

To develop the practical and useful network, it is necessary to

identify the commonalities among the network members
 very important habitats of the shorebird under the same flyway

■Identify and focus the typical, concrete and timed purpose of the network