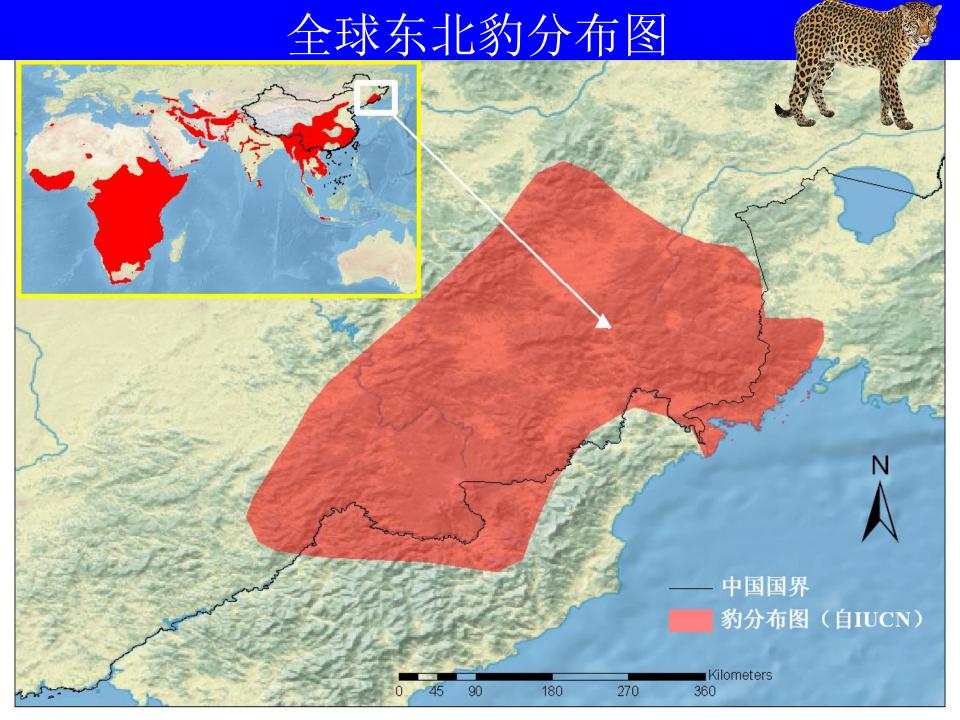

# **Basic Information**

## Leopards

> Population and Distribution

```
√ 9 individuals in 1990's
```

√ 42 individuals (Camera Trapping)

✓ Habitat in 20000 KM2