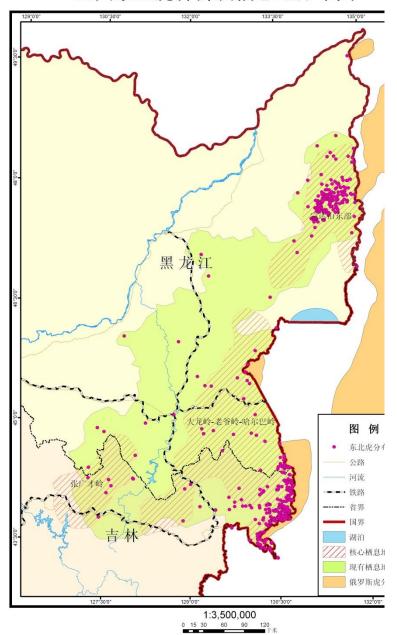

vation of Amur Tigers and Leopards

2. Main Issues

3. Tasks





# **Basic Information**

# Population, Distribution and Habitat of Wild Amur Tiger



### **Population**

Record by history, tiger lives in all the mountain 51 individuals in 1970's

End of 1990's, only 14 individuals

1998-1999年, 12 to 16 individuals by First National Wildlife Survey

2012-2015 Camera Trapping, at least 27 individuals

- > Distribution
- ✓ Heilongjiang and Jilin Provinces, 130 000 KM2
- √ 7 municipal citys, 33 counties, 40 Forestry Bureaus
- ✓ Core habitat 39000 KM2, 万平方公里, 6 municipal citys, 13 counties,8 Forestry Bureaus

# **Basic Information**

## Leopards

> Population and Distribution

```
√ 9 individuals in 1990's
```

√ 42 individuals (Camera Trapping)

✓ Habitat in 20000 KM2

### 全国东北虎种群及栖息地分布图







# Policies of Conservation

- √ 1950's, Ban to stop killing tiger;
- √ 1962, Protect tiger in the list;
- √ 1977, put tiger into Rare Animal List
- $\checkmark$  1980, Sign the CITES, tiger in the appendix I;
- √ 1988, Wildlife Protection Law, tiger listed in first grade

  National Protect Animals.
- √ 1993, State Council Banned the use of tiger bone
- √ 1998, State Forestry Administration make out "National Action Plan for Wild Tiger Conservation";
- √ 2000, Tiger was list as most important species of the Naitonal Wildlife Protection Program;
- √ 2011, State Forestry Administration make out the Plan for Wildlife Tiger Recovery.
- √ 2013, China and Russia start to make the Transboundry Work plan for Amur tiger and Leopard.

# Main Issues



Same of Irani Habitat degradation Plation Ma