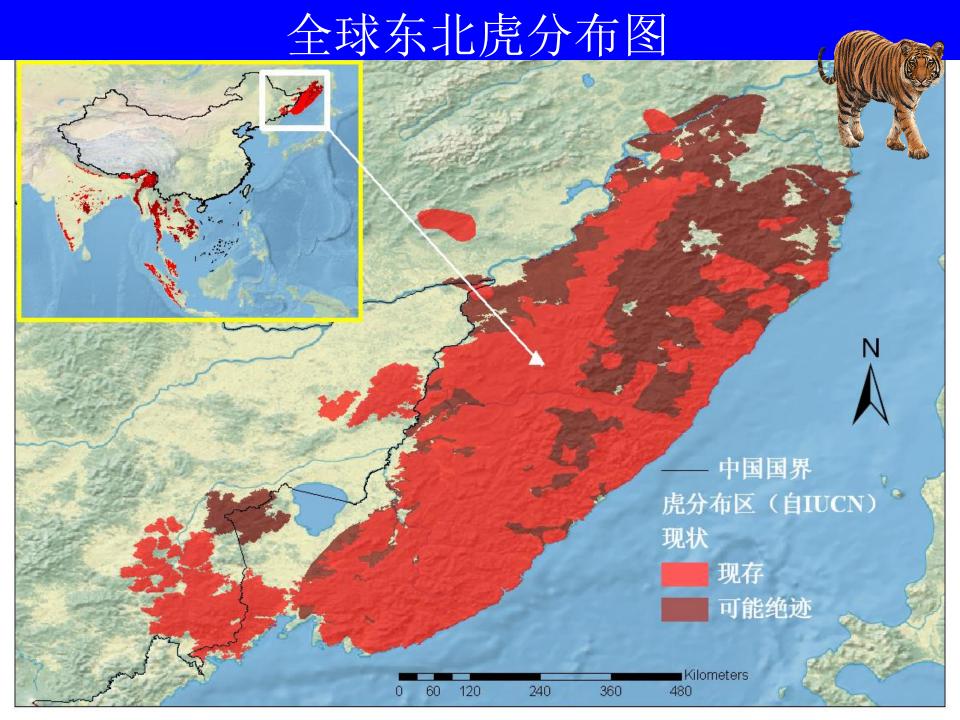

# Population, Distribution and Habitat of Wild Amur Tiger

### **Population**

Record by history, tiger lives in all the mountain 51 individuals in 1970's

End of 1990's, only 14 individuals

1998-1999年, 12 to 16 individuals by First National Wildlife Survey

2012-2015 Camera Trapping, at least 27 individuals

- > Distribution
- ✓ Heilongjiang and Jilin Provinces, 130 000 KM2
- √ 7 municipal citys, 33 counties, 40 Forestry Bureaus
- ✓ Core habitat 39000 KM2, 万平方公里, 6 municipal citys, 13 counties,8 Forestry Bureaus