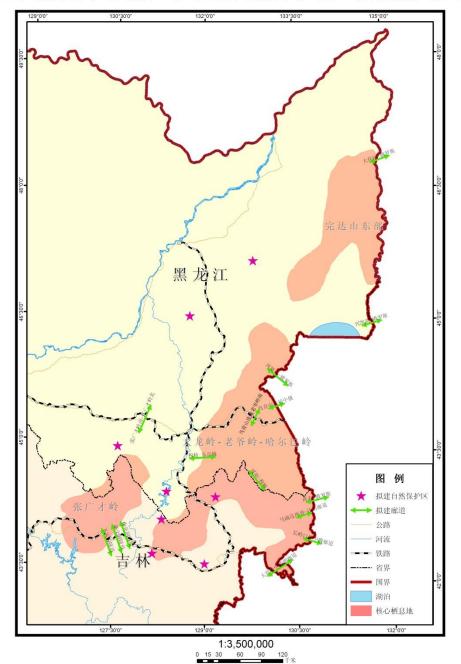

one
- √ 1998, State Forestry Administration make out "National Action Plan for Wild Tiger Conservation";
- √ 2000, Tiger was list as most important species of the Naitonal Wildlife Protection Program;
- √ 2011, State Forestry Administration make out the Plan for Wildlife Tiger Recovery.
- √ 2013, China and Russia start to make the Transboundry Work plan for Amur tiger and Leopard.

# Main Issues



Same of Irani Habitat degradation Plation Main Conflict with Human Issues Low Ability for conservation Lack of

Lack of information



# Main Task

- Protection of Habitat
- Population conservation
- Set up "man-tiger friend Zone"
- Set up Research Platform
- Education and Propaganda
- 6 Education
- 7 Publicize

### 全国东北虎和东北豹自然保护区分布图



1:3,500,000 0 15 30 60 90 120

### 全国拟建东北虎和东北豹自然保护区、廊道规划图