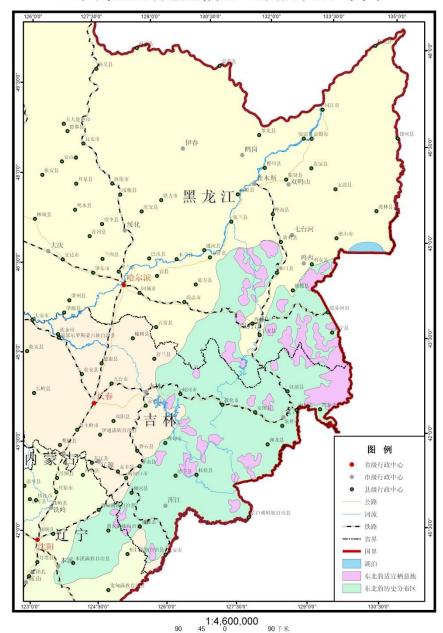

tion of Amur Tigers and Leopards

2. Main Issues

3. Tasks





# **Basic Information**

# Population, Distribution and Habitat of Wild Amur Tiger



### **Population**

Record by history, tiger lives in all the mountain 51 individuals in 1970's

End of 1990's, only 14 individuals

1998-1999年, 12 to 16 individuals by First National Wildlife Survey

2012-2015 Camera Trapping, at least 27 individuals

- > Distribution
- ✓ Heilongjiang and Jilin Provinces, 130 000 KM2
- √ 7 municipal citys, 33 counties, 40 Forestry Bureaus
- ✓ Core habitat 39000 KM2, 万平方公里, 6 municipal citys, 13 counties,8 Forestry Bureaus

# **Basic Information**

## Leopards

> Population and Distribution

```
√ 9 individuals in 1990's
```

√ 42 individuals (Camera Trapping)

✓ Habitat in 20000 KM2

### 全国东北虎种群及栖息地分布图







# Policies of Conservation

- √ 1950's, Ban to stop killing tiger;
- √ 1962, Protect tiger in the list;
- √ 1977, put tiger into Rare Animal List
- $\checkmark$  1980, Sign the CITES, tiger in the appendix I;
- √ 1988, Wildlife Protection Law, tiger listed in first grade

  National Protect Animals.
- √ 1993, State Council Banned the use of tiger bone
- √ 1998, State Forestry Administration make out "National Action Plan for Wild Tiger Conservation";
- √ 2000, Tiger was list as most important species of the Naitonal Wildlife Protection Program;
- √ 2011, State Forestry Administration make out the Plan for Wildlife Tiger Recovery.
- √ 2013, China and Russia start to make the Transboundry Work plan for Amur tiger and Leopard.

# Main Issues



Same of Irani Habitat degradation Plation Main