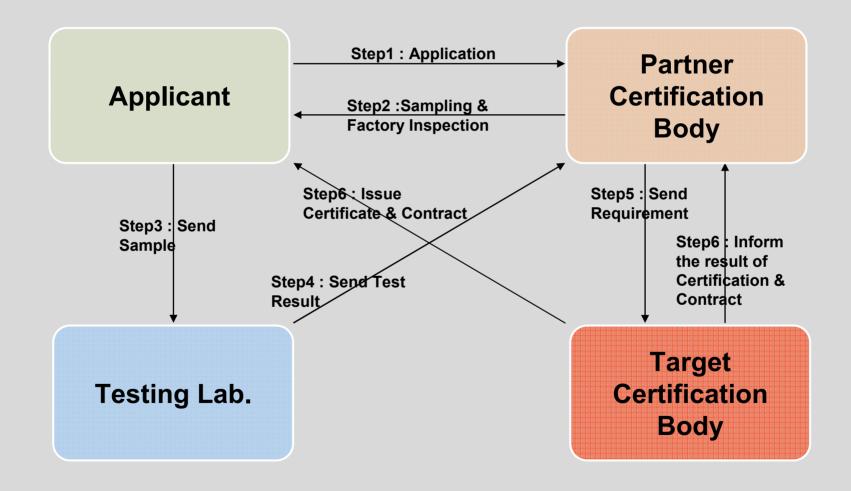

#### Common Recognition Standard

: Designating Common Certification Criteria of eco-label recognition between institutions for the products under same category

**Expected Results** 

- **Expected Results of Common Standard Development** 
  - **V** Activation on obtaining overseas eco-labeling certification by local manufacturers
  - **V** Reduce cost on additional test and consulting for overseas certification
  - V Ensure simplified, transparent and reliable certification procedure
  - V Establish basis on unified eco-labeling system among 3 countries