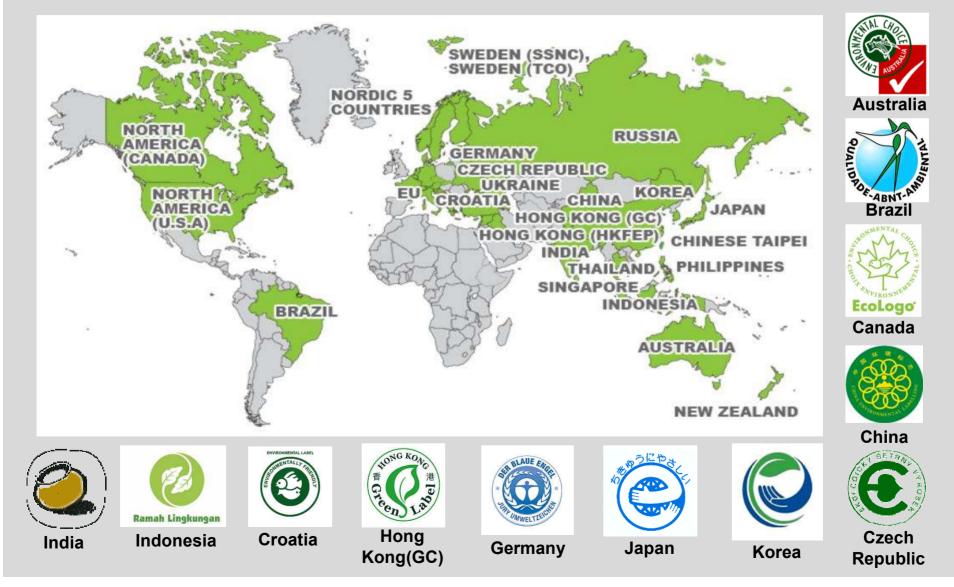

#### 03. Mutual recognition and equivalency

**Eco-labeling Institution Status** 

Slobal Eco-labeling Network : Voluntary Participation of 28 Eco-labeling institutions in 48 Countries

#### GENICES Acknowledged Countries

| Year | Country                | Year | Country            |
|------|------------------------|------|--------------------|
| 2005 | Chinese Taipei         | 2010 | Hong Kong (GC)     |
| 2005 | New Zealand            | 2011 | Nordic 5 Countries |
| 2006 | Sweden                 | 2011 | Ukraine            |
| 2006 | Canada                 | 2011 | Republic of Korea  |
| 2008 | Czech Republic         | 2011 | Russia             |
| 2010 | North America (U.S.A.) | 2011 | Singapore          |
| 2010 | Thailand               |      |                    |